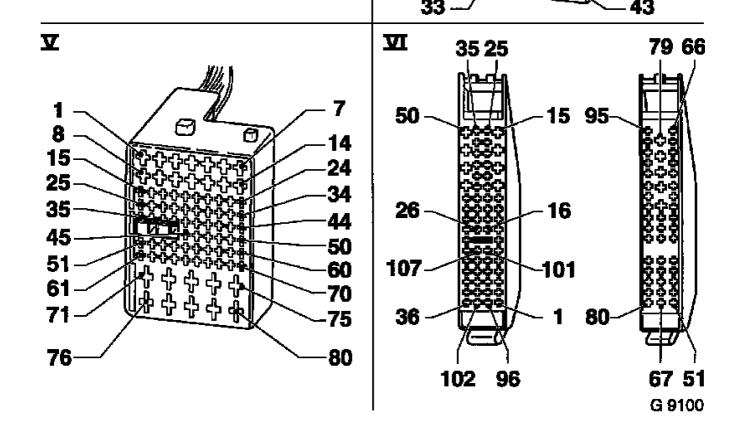

Wiring harness plug X2 (43-pin, excerpt), Vectra-B only (IV)

Ter. 29 Odometer signal (from ABS)

(Terminal 58D)

Wiring harness plug X1 (80-pin, excerpt), Vectra-B only (V)

| Ter. 18 Revers | sing lamps | Ter. 70 | Terminal W | (ignition lock) |
|----------------|------------|---------|------------|-----------------|
|----------------|------------|---------|------------|-----------------|

Ter. 28 Light switch (terminal 58K)

Wiring harness plug X1, consisting of 2 plug units (107-pin, excerpt), Omega-B only (VI)

| Ter. 16 | Light switch (terminal 58K) | Ter. 46 | Odometer signal (from ABS) |
|---------|-----------------------------|---------|----------------------------|
| Ter. 36 | Reversing lamps             | Ter. 69 | Terminal W (ignition lock) |
|         |                             | Ter. 97 | Instrument illumination    |
|         |                             |         | (Terminal 58D)             |