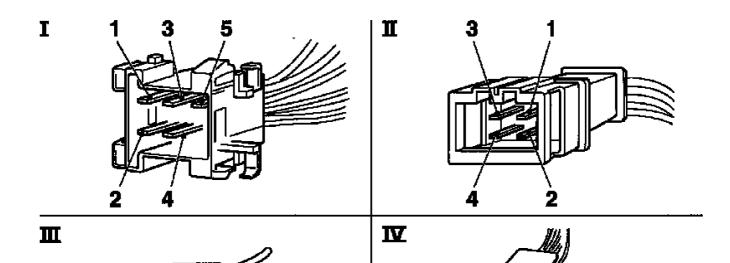

Wiring harness plug XZ500 (6-pin), Omega-B only (I)

| Ter. 1 | Reversing lamps            | Ter. 4 | Light switch (terminal 58K) |
|--------|----------------------------|--------|-----------------------------|
| Ter. 2 | Odometer signal (from ABS) | Ter. 5 | Terminal W (ignition lock)  |
| Ter. 3 | Instrument illumination    | Ter. 6 | Unoccupied                  |

Wiring harness plug XZ500 (4-pin), Vectra-B only (II)

| Ter. 1 | Reversing lamps             | Ter. 3 | Odometer signal (from ABS) |
|--------|-----------------------------|--------|----------------------------|
| Ter. 2 | Light switch (terminal 58K) | Ter. 4 | Terminal W (ignition lock) |

Wiring harness plug XZ501 (2-pin), Vectra-B only (III)

| Ter. 1 | Instrument illumination | Ter. 2 | Unoccupied |
|--------|-------------------------|--------|------------|
|        | (terminal 58D)          |        |            |

Wiring harness plug X2 (43-pin, excerpt), Vectra-B only (IV)

Ter. 29 Odometer signal (from ABS)

(Terminal 58D)

Wiring harness plug X1 (80-pin, excerpt), Vectra-B only (V)

| Ter. 18 Revers | sing lamps | Ter. 70 | Terminal W | (ignition lock) |
|----------------|------------|---------|------------|-----------------|
|----------------|------------|---------|------------|-----------------|

Ter. 28 Light switch (terminal 58K)

Wiring harness plug X1, consisting of 2 plug units (107-pin, excerpt), Omega-B only (VI)

| Ter. 16 | Light switch (terminal 58K) | Ter. 46 | Odometer signal (from ABS) |
|---------|-----------------------------|---------|----------------------------|
| Ter. 36 | Reversing lamps             | Ter. 69 | Terminal W (ignition lock) |
|         |                             | Ter. 97 | Instrument illumination    |
|         |                             |         | (Terminal 58D)             |