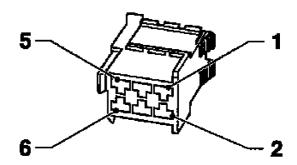

Navigation XZ 500 wiring harness plug terminal assignment

- 1 Reversing lamp switch
- 2 Odometer signal
- 3 Instrument illumination (terminal 58D)
- 4 Light switch (terminal 58K)
- 5 Terminal W (ignition lock)
- 6 Battery voltage (terminal 30)